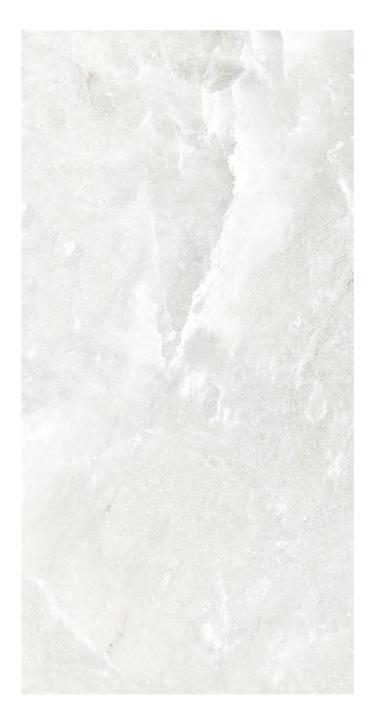

## ROCKSALT WHITE GOLD TEXTURED TILE

| 1215851 | 597x297mm                               |
|---------|-----------------------------------------|
| 1210001 | 0,,,,,,,,,,,,,,,,,,,,,,,,,,,,,,,,,,,,,, |

| Range Name                   | RockSalt   |
|------------------------------|------------|
| Colour                       | White Gold |
| Surface Finish               | Textured   |
| Exclusive to Beaumonts       | Yes        |
| Country of Origin            | ITA        |
| Undulation                   | Structured |
| Wear Rating                  | 4          |
| Slip Rating                  | P4         |
| Variation                    | V3         |
| Tile Туре                    | GL-Porc    |
| Tile Thickness               | 10mm       |
| Edge                         | Rect       |
| Number of Faces              | 72         |
| Pieces Per Pack              | 6          |
| Pieces Per Sqm               | 5.64       |
| Weight Per Sqm               | 22.56kg    |
| Wet Barefoot Ramp Test       | А          |
| Light Reflectance Value      | 53.31      |
| % Crystalline Silica Content | 15-25%     |
| Porosity                     | <= 0.5%    |
|                              |            |