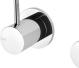

### VIVID SLIMLINE WALL TOP ASSEMBLIES

#### **AVAILABLE IN**

VS060 CHR Chrome

VS060 BN Brushed Nickel

VS060 GM Gun Metal

VS060 MB Matte Black Brushed

VS060-12 Gold