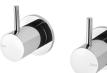

### VIVID SLIMLINE WALL TOP ASSEMBLIES

#### **AVAILABLE IN**

VS060 CHR Chrome

VS060 BN Brushed Nickel

VS060 GM Gun Metal

VS060 MB Matte Black Brushed

VS060-12 Gold