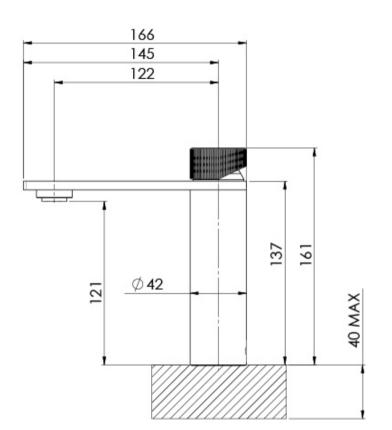

Please visit https://www.phoenixtapware.com.au/warranty to view the full warranty

While we aim to ensure the specifications shown are correct at time of printing, Phoenix Tapware reserves the right to make modifications without prior notice. Always use the physical product measurements for mark-ups and roughing-in as the line drawing shown may differ from the actual product over time. All measurements are shown in millimetres. Colours may vary from image shown.