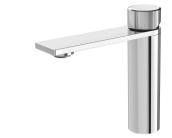

AXIA AXIA BASIN MIXER





## **AVAILABLE IN**





Brushed Nickel

117-7700-10 Matte Black

## INFORMATION

**Temperature Rating** 1 - 55°C

**Pressure Rating** 150 - 500kPa



## MAINTENANCE AND CARE:

- All surfaces should be cleaned with mild liquid detergent or soap and water.
- Do not use cream cleaners or citrus based cleaning products, as they are abrasive.
- Use of unsuitable cleaning agents may damage the surface.
- Any damage caused in this way will not be covered by warranty.

Please visit https://www.phoenixtapware.com.au/warranty to view the full warranty





While we aim to ensure the specifications shown are correct at time of printing, Phoenix Tapware reserves the right to make modifications without prior notice. Always use the physical product measurements for mark-ups and roughing-in as the lin