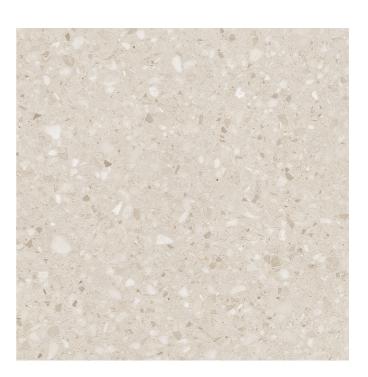

## VENETIAN TERRAZZO BEIGE TEXTURED TILE

## 1275342 600x600mm

| 1273312 0000000000           |              |
|------------------------------|--------------|
| Range Name                   | Venetian     |
| Colour                       | Beige        |
| Surface Finish               | Textured     |
| Exclusive to Beaumonts       | Yes          |
| Country of Origin            | CHN          |
| Undulation                   | Flat         |
| Wear Rating                  | 3            |
| Slip Rating                  | P3           |
| Variation                    | V3           |
| Tile Type                    | GL-Vit       |
| Tile Thickness               | 9mm          |
| Edge                         | Rect         |
| Number of Faces              | 10           |
| Pieces Per Pack              | 4            |
| Pieces Per Sqm               | 2.78         |
| Weight Per Sqm               | 20.83kg      |
| Wet Barefoot Ramp Test       | NA           |
| Light Reflectance Value      | NA           |
| % Crystalline Silica Content | 38.0%        |
| Porosity                     | > 0.5% <= 3% |
|                              |              |