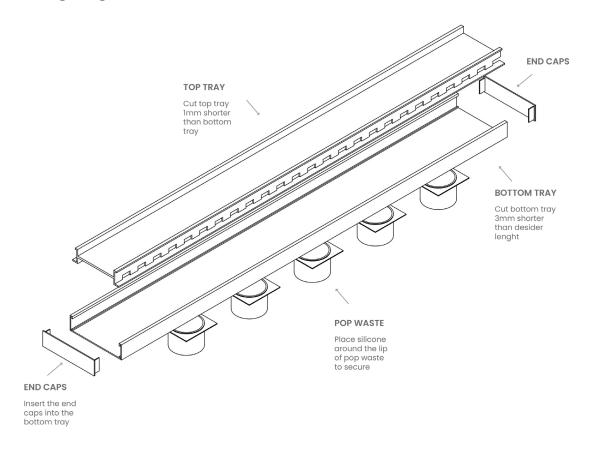

## **CUTTING INSTRUCTIONS AND INSTALLATION**

For ease of cutting Lauxes grates, we recommend using a compound mitre saw fitted with a multi-material cutting blade 80 tooth or more. We also recommend using a Lauxes TCT hole saw to drill the hole for the waste outlet.

- 1. Cut the bottom tray 3mm shorter than desired length to allow end caps to be fitted.
- 2. Cut the top grate 1mm shorter than the bottom tray to allow for easy roll-in of top grate and tidy fit.

- 3. Using a suitable size Lauxes hole saw for your pop waste, drill out the hole at the required position to align with the waste pipe in the floor.
- 4. Insert the end caps into bottom tray and secure with a bead of silicone on the outside of tray.
- 5. Place silicone around the lip of the pop waste and secure to the underside of bottom tray at the recently drilled hole.
- \* During installation use a template to ensure the grate does not come in contact with any wet cement based products.
- \* When glueing tile, use a neutral cure silicone.