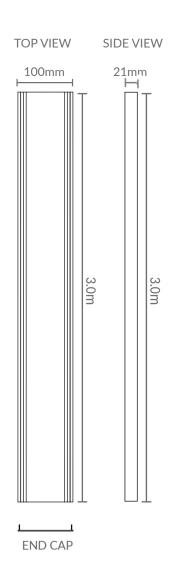

## **PRODUCT SPECIFICATIONS**

|              | -                                                                                                                                                                                                                   |
|--------------|---------------------------------------------------------------------------------------------------------------------------------------------------------------------------------------------------------------------|
| Product      | Silver Slimline Tile Insert 21 (STI21)                                                                                                                                                                              |
| Code         | LCSTIGRATE21                                                                                                                                                                                                        |
| Colour       | Silk Silver                                                                                                                                                                                                         |
| Length       | Sold in 100mm increments up to 3.0m                                                                                                                                                                                 |
| Width        | 100mm                                                                                                                                                                                                               |
| Depth        | 21mm                                                                                                                                                                                                                |
| Material     | Anodised Aluminium                                                                                                                                                                                                  |
| Weight       | 4.4kg per full length                                                                                                                                                                                               |
| Applications | Indoor and Outdoor                                                                                                                                                                                                  |
| Features     | <ul> <li>Thinnest Tile Insert available</li> <li>Suitable for tiles up to 10mm thick</li> <li>Easy roll out feature for cleaning and maintenance</li> <li>Lifetime Rustproof Warranty</li> <li>UV Stable</li> </ul> |

Minimum 72mm waste outlet recommended

- \* Total length is 3.2m, total usable length is 3.0m to allow for any wastage during the anodising process.
- \* Accessories sold separately.
- \* Waste Outlet available in 72mm and 80mm sizes.
- \* Regular, gentle cleaning with soapy water is recommended. Do not use abrasive cloths or acidic chemicals on the grates.