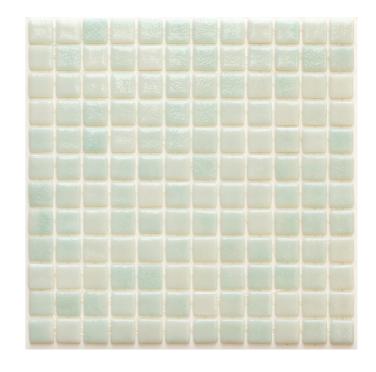

# NICE MIST GREEN GLASS NATURAL PRODUCT **GLOSS MOSAIC**

#### 1296735 | 515x325mm

| Range Name                   | Nice       |
|------------------------------|------------|
| Colour                       | Mist Green |
| Surface Finish               | Gloss      |
| Exclusive to Beaumonts       | Yes        |
| Country of Origin            | TUR        |
| Undulation                   | Flat       |
| Slip Rating                  | NA         |
| Tile Type                    | Glass      |
| Tile Thickness               | 5.5mm      |
| Edge                         | Pressed    |
| Pieces Per Pack              | 12         |
| Pieces Per Sqm               | 6          |
| Weight Per Sqm               | 10.5kg     |
| Wet Barefoot Ramp Test       | NA         |
| % Crystalline Silica Content | 0.0%       |