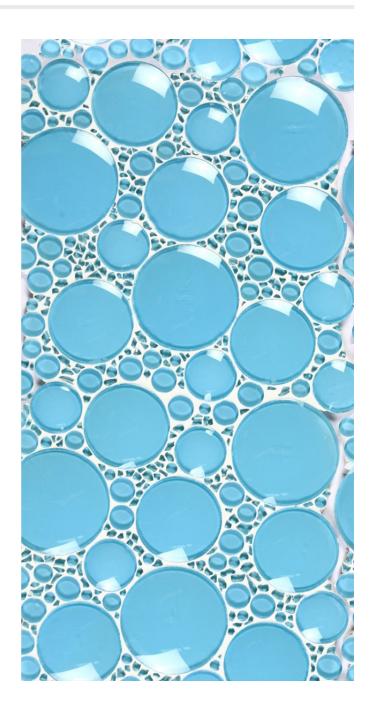

## ICEBERG BLUE HAVEN MOSAIC

165734 | 300x295mm

| Gloss             |
|-------------------|
| CHN               |
| Flat              |
| No Classification |
| No Classification |
| 15mm              |
| No Classification |
| NA                |
|                   |