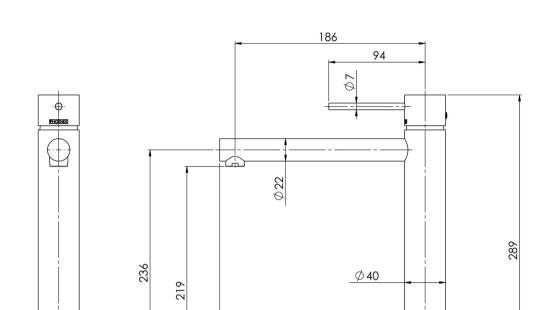

# **VIVID SLIMLINE**

# VIVID SLIMLINE VESSEL MIXER



 $\emptyset$  50

226



# **SPECIFICATIONS**



#### **AVAILABLE IN**











VS790 CHR Chrome

VS790 BN Brushed Nickel

VS790 GM Gun Metal

VS790 MB Matte Black Brushed

Gold

### **INFORMATION**

Temperature Rating

1 - 75°C

Pressure Rating 150 - 500kPa





### MAINTENANCE AND CARE:

- All surfaces should be cleaned with mild liquid detergent or soap
- Do not use cream cleaners or citrus based cleaning products, as they
- Use of unsuitable cleaning agents may damage the surface.
- Any damage caused in this way will not be covered by warranty.

Please visit https://www.phoenixtapware.com.au/warranty to view the full warranty



30 MAX