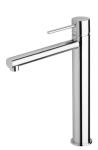

# **VIVID SLIMLINE**

# VIVID SLIMLINE VESSEL MIXER



 $\emptyset$  50

226



# **SPECIFICATIONS**



#### **AVAILABLE IN**











VS790 CHR Chrome

VS790 BN Brushed Nickel

VS790 GM Gun Metal

VS790 MB Matte Black Brushed

Gold

### **INFORMATION**

Temperature Rating

1 - 75°C

Pressure Rating 150 - 500kPa





### MAINTENANCE AND CARE:

- All surfaces should be cleaned with mild liquid detergent or soap
- Do not use cream cleaners or citrus based cleaning products, as they
- Use of unsuitable cleaning agents may damage the surface.
- Any damage caused in this way will not be covered by warranty.

Please visit https://www.phoenixtapware.com.au/warranty to view the full warranty



30 MAX