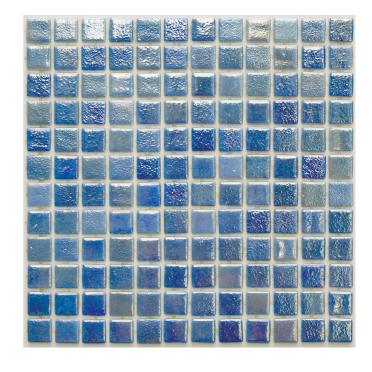

# VEGAS BLUE GLASS NATURAL PRODUCT PEARL **GLOSS MOSAIC**

#### 1296752 | 515x325mm

| Range Name                        | Vegas   |
|-----------------------------------|---------|
| Colour                            | Blue    |
| Surface Finish                    | Gloss   |
| Exclusive to Beaumonts            | Yes     |
| Country of Origin                 | TUR     |
| Undulation                        | Flat    |
| Slip Rating                       | NA      |
| Tile Type                         | Glass   |
| Tile Thickness                    | 5.5mm   |
| Edge                              | Pressed |
| Pieces Per Pack                   | 12      |
| Pieces Per Sqm                    | 6       |
| Weight Per Sqm                    | 10.5kg  |
| Wet Barefoot Ramp Test            | NA      |
| % Crystalline Silica Content 0.0% |         |