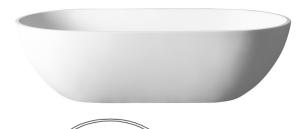

# **RS12-1780-AVEO**

# Free Standing Stone Bath Matte White

Couldn't be better

MATERIAL: KASKADESTONE

FINISH: MATTE

**COLOUR: WHITE** 

**DIMENSIONS:** 1780 x 900 x 500mm

**PACKAGE SIZE:** 1880x1030x680mm

**NET WEIGHT:** 176kg