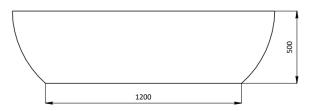

# Free Standing Stone Bath Matte White

Couldn't be better

MATERIAL: KASKADESTONE

FINISH: MATTE

**COLOUR: WHITE** 

**DIMENSIONS:** 1780 x 900 x 500mm

**PACKAGE SIZE:** 1880x1030x680mm

**NET WEIGHT:** 176kg

- 1. DRAWINGS ARE NOT TO SCALE
- 2. DIMENSIONS ARE IN MILLIMETERS
- 3. AS ALL KASKADE PRODUCTS ARE HAND FINISHED A ± 5MM TOLERANCE IS ALLOWED