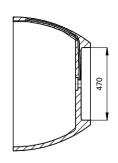

# Free Standing Stone Bath Matte White

Couldn't be better

MATERIAL: KASKADESTONE

FINISH: MATTE

**COLOUR: WHITE** 

**DIMENSIONS:** 1780 x 900 x 500mm

**PACKAGE SIZE:** 1880x1030x680mm

**NET WEIGHT:** 176kg