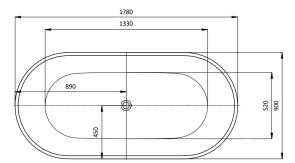

# Free Standing Stone Bath Matte White

Couldn't be better

MATERIAL: KASKADESTONE

FINISH: MATTE

**COLOUR: WHITE** 

**DIMENSIONS:** 1780 x 900 x 500mm

**PACKAGE SIZE:** 1880x1030x680mm

**NET WEIGHT:** 176kg

- 1. DRAWINGS ARE NOT TO SCALE
- 2. DIMENSIONS ARE IN MILLIMETERS
- 3. AS ALL KASKADE PRODUCTS ARE HAND FINISHED A ± 5MM TOLERANCE IS ALLOWED