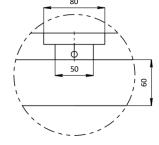

# Free Standing Stone Bath Matte White

Couldn't be better

MATERIAL: KASKADESTONE

FINISH: MATTE

**COLOUR: WHITE** 

**DIMENSIONS:** 1780 x 900 x 500mm

**PACKAGE SIZE:** 1880x1030x680mm

**NET WEIGHT:** 176kg