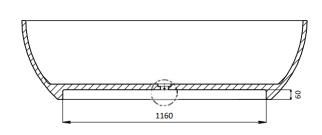

# Free Standing Stone Bath Matte White

Couldn't be better

MATERIAL: KASKADESTONE

FINISH: MATTE

**COLOUR: WHITE** 

**DIMENSIONS:** 1780 x 900 x 500mm

**PACKAGE SIZE:** 1880x1030x680mm

**NET WEIGHT:** 176kg