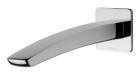

# **RUSH WALL BASIN OUTLET 180MM**

60 35

## **AVAILABLE IN**

RU774 CHR Chrome

RU774-40 Brushed Nickel

RU774 MB Matte Black

181

206