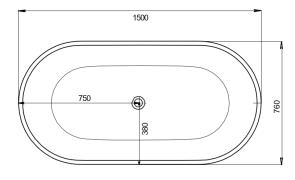

# Free Standing Stone Bath Matte White

Couldn't be better

**MATERIAL:** KASKADESTONE

**FINISH: MATTE** 

**COLOUR: WHITE** 

**DIMENSIONS:** 1500 x 760 x 490mm

**PACKAGE SIZE:** 1580 x 900 x 680mm

**NET WEIGHT:** 140kg

- 1. DRAWINGS ARE NOT TO SCALE
- 2. DIMENSIONS ARE IN MILLIMETERS
- 3. AS ALL KASKADE PRODUCTS ARE HAND FINISHED A  $\pm\,5$ MM TOLERANCE IS ALLOWED