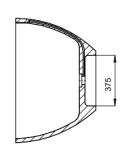

# Free Standing Stone Bath Matte White

Couldn't be better

**MATERIAL:** KASKADESTONE

**FINISH: MATTE** 

**COLOUR: WHITE** 

**DIMENSIONS:** 1500 x 760 x 490mm

**PACKAGE SIZE:** 1580 x 900 x 680mm

**NET WEIGHT:** 140kg

- 1. DRAWINGS ARE NOT TO SCALE
- 2. DIMENSIONS ARE IN MILLIMETERS
- 3. AS ALL KASKADE PRODUCTS ARE HAND FINISHED A  $\pm\,5$ MM TOLERANCE IS ALLOWED