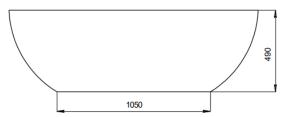

# Free Standing Stone Bath Matte White

Couldn't be better

**MATERIAL:** KASKADESTONE

**FINISH: MATTE** 

**COLOUR: WHITE** 

**DIMENSIONS:** 1500 x 760 x 490mm

**PACKAGE SIZE:** 1580 x 900 x 680mm

**NET WEIGHT:** 140kg

- 1. DRAWINGS ARE NOT TO SCALE
- 2. DIMENSIONS ARE IN MILLIMETERS
- 3. AS ALL KASKADE PRODUCTS ARE HAND FINISHED A  $\pm\,5$ MM TOLERANCE IS ALLOWED