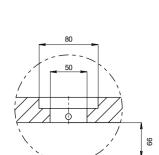

# Free Standing Stone Bath Matte White

Couldn't be better

**MATERIAL:** KASKADESTONE

**FINISH: MATTE** 

**COLOUR: WHITE** 

**DIMENSIONS:** 1500 x 760 x 490mm

**PACKAGE SIZE:** 1580 x 900 x 680mm

**NET WEIGHT:** 140kg

- 1. DRAWINGS ARE NOT TO SCALE
- 2. DIMENSIONS ARE IN MILLIMETERS
- 3. AS ALL KASKADE PRODUCTS ARE HAND FINISHED A  $\pm\,5$ MM TOLERANCE IS ALLOWED