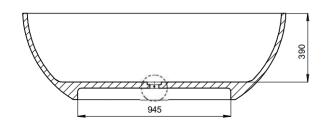

# Free Standing Stone Bath Matte White

Couldn't be better

**MATERIAL:** KASKADESTONE

**FINISH: MATTE** 

**COLOUR: WHITE** 

**DIMENSIONS:** 1500 x 760 x 490mm

**PACKAGE SIZE:** 1580 x 900 x 680mm

**NET WEIGHT:** 140kg

- 1. DRAWINGS ARE NOT TO SCALE
- 2. DIMENSIONS ARE IN MILLIMETERS
- 3. AS ALL KASKADE PRODUCTS ARE HAND FINISHED A  $\pm\,5$ MM TOLERANCE IS ALLOWED