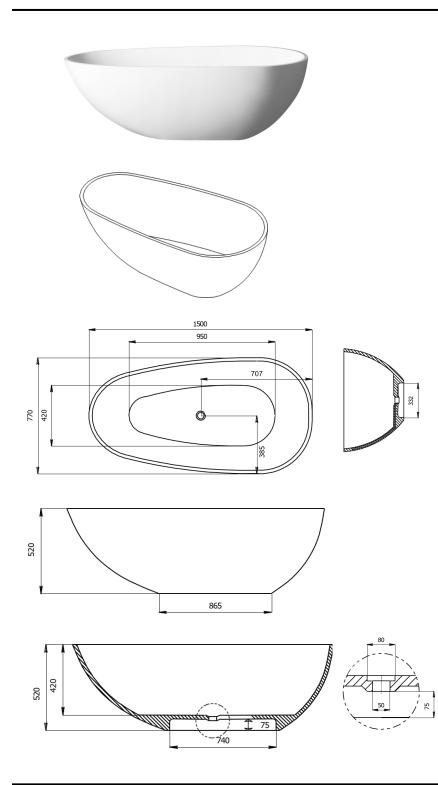

## RS03-1500-VIVA

Free Standing Stone Bath Matte White

**MATERIAL:** KASKADESTONE

FINISH: MATTE

**COLOUR: WHITE** 

DIMENSIONS: 1500 x 770 x 520mm

PACKAGE SIZE: 1580 x 880 x 680mm

NET WEIGHT: 165kg

- 1. DRAWINGS ARE NOT TO SCALE
- 2. DIMENSIONS ARE IN MILLIMETERS
- 3. AS ALL KASKADE PRODUCTS ARE HAND FINISHED A  $\pm$  5MM TOLERANCE IS ALLOWED

COPYRIGH CAPPLIES DUPLICATION OF THIS DRAWING OR ANY SPECIFIC DESIGN FEATURES IS NOT PERMITTED WITHOUT WRITTEN AUTHORITY. "COMMERCIAL CONFIDENTIALITY" IS ASSUMED AND REQUIRED.