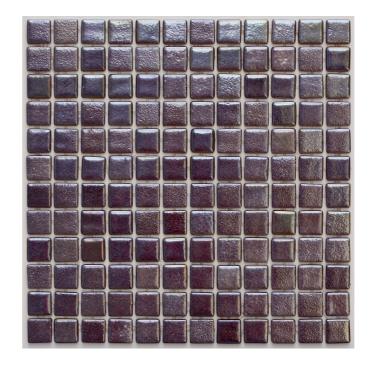

## BALLIONIC GLASS NATURAL PRODUCT PEARL **GLOSS MOSAIC**

#### 1296748 | 515x325mm

| Range Name                        | Bali    |
|-----------------------------------|---------|
| Colour                            | Ionic   |
| Surface Finish                    | Gloss   |
| Exclusive to Beaumonts            | Yes     |
| Country of Origin                 | TUR     |
| Undulation                        | Flat    |
| Slip Rating                       | NA      |
| Tile Type                         | Glass   |
| Tile Thickness                    | 5.5mm   |
| Edge                              | Pressed |
| Pieces Per Pack                   | 12      |
| Pieces Per Sqm                    | 6       |
| Weight Per Sqm                    | 10.5kg  |
| Wet Barefoot Ramp Test            | NA      |
| % Crystalline Silica Content 0.0% |         |