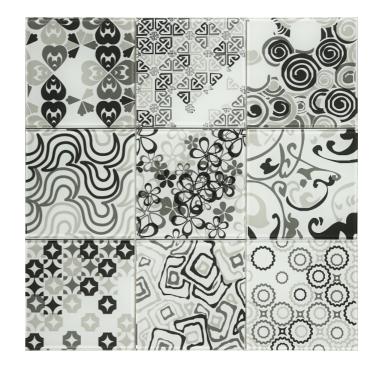

## RENAISSANCE CLASSIC GREY GLASS

1007346 | 200x200mm

| Range Name                   |                   |
|------------------------------|-------------------|
| Colour                       | Light Grey        |
| Surface Finish               | Gloss             |
| Country of Origin            | CHN               |
| Undulation                   | Flat              |
| Slip Rating                  | No Classification |
| Variation                    |                   |
| Tile Type                    | No Classification |
| Tile Thickness               | 8mm               |
| Edge                         | No Classification |
| Number of Faces              |                   |
| Pieces Per Pack              |                   |
| Pieces Per Sqm               |                   |
| Weight Per Sqm               |                   |
| Wet Barefoot Ramp Test       | NA                |
| Light Reflectance Value      |                   |
| % Crystalline Silica Content |                   |
| Porosity                     |                   |
|                              |                   |