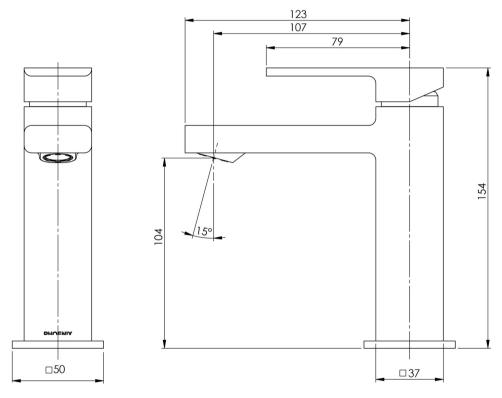

## SPECIFICATIONS

Please visit https://www.phoenixtapware.com.au/warranty to view the full warranty

While we aim to ensure the specifications shown are correct at time of printing, Phoenix Tapware reserves the right to make modifications without prior notice. Always use the physical product measurements for mark-ups and roughing-in as the line drawing shown may differ from the actual product over time. All measurements are shown in millimetres. Colours may vary from image shown.