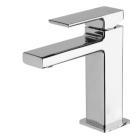

RADII RADII BASIN MIXER

## SPECIFICATIONS



## AVAILABLE IN



## INFORMATION

Temperature Rating 1 - 75°C

Pressure Rating 150 - 500kPa



## MAINTENANCE AND CARE:

- All surfaces should be cleaned with mild liquid detergent or soap and water.
- Do not use cream cleaners or citrus based cleaning products, as they are abrasive.
- Use of unsuitable cleaning agents may damage the surface.
- Any damage caused in this way will not be covered by warranty.

Please visit https://www.phoenixtapware.com.au/warranty to view the full warranty





While we aim to ensure the specifications shown are correct at time of printing, Phoenix Tapware reserves the right to make modifications without prior notice. Always use the physical product measurements for mark-ups and roughing-in as the line drawing shown may differ from the actual product over