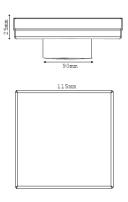

## Specifications:

| Style       | Tile Insert 115x115mm Floor Drain                                 |
|-------------|-------------------------------------------------------------------|
| Material    | 304 Grade stainless steel                                         |
| Finish      | Stainless Steel                                                   |
| Dimensions  | 115mm (l) x 115mm (w) x 25mm (d)*                                 |
| Outlet Size | 90mm                                                              |
| Details     | Suitable for commercial and residential                           |
|             | Watermark approved                                                |
|             | Also available with 50mm outlet size                              |
|             | * Depth is for drain body and does not include outlet             |
| Warranty    | 25-year warranty (refer to <u>bella-vista.net.au</u> for details) |