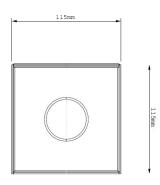

## Specifications:

| Style       | Tile Insert 115x115mm Floor Drain                                 |
|-------------|-------------------------------------------------------------------|
| Material    | 304 Grade stainless steel                                         |
| Finish      | Stainless Steel                                                   |
| Dimensions  | 115mm (l) x 115mm (w) x 25mm (d)*                                 |
| Outlet Size | 90mm                                                              |
| Details     | Suitable for commercial and residential                           |
|             | Watermark approved                                                |
|             | Also available with 50mm outlet size                              |
|             | * Depth is for drain body and does not include outlet             |
| Warranty    | 25-year warranty (refer to <u>bella-vista.net.au</u> for details) |