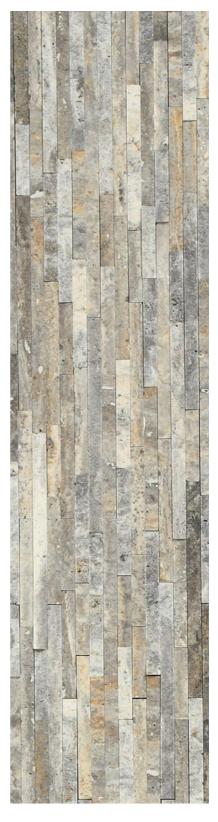

## PYRAMID SILVER MOSAIC

165990 | 150x600mm

| Colour                 | Silver            |
|------------------------|-------------------|
| Surface Finish         | Honed             |
| Country of Origin      | CHN               |
| Undulation             | Flat              |
| Slip Rating            | No Classification |
| Tile Type              | No Classification |
| Tile Thickness         | 8mm               |
| Edge                   | No Classification |
| Wet Barefoot Ramp Test | NA                |
|                        |                   |