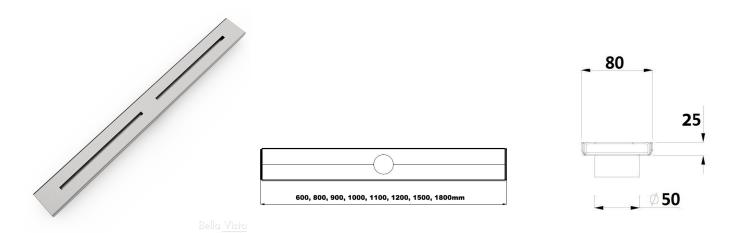

## Specifications:

| Style       | Mito Pattern 1000mm Shower Grate                                     |
|-------------|----------------------------------------------------------------------|
| Material    | 304 Grade stainless steel                                            |
| Finish      | Stainless Steel                                                      |
| Dimensions  | 1000mm (l) x 80mm (w) x 25mm (d)*                                    |
| Outlet Size | 50mm                                                                 |
| Details     | Suitable for commercial and residential                              |
|             | Interchangeable grate covers                                         |
|             | Watermark approved                                                   |
|             | Available in 600, 800, 900, 1000, 1100, 1200, 1500 and 1800mm length |
|             | * Depth is for drain body and does not include outlet                |
| Warranty    | 25-year warranty (refer to bella-vista.net.au for details)           |