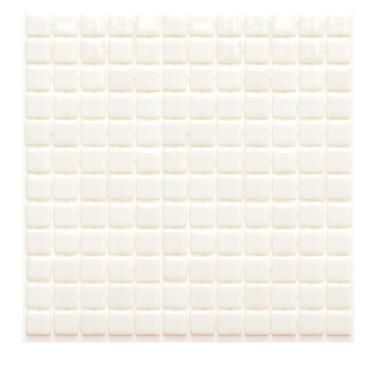

## VANCOUVER WARM WHITE GLASS NATURAL PRODUCT GLOSS MOSAIC

#### 1296739 | 515x325mm

| Range Name                  | Vancouver  |
|-----------------------------|------------|
| Colour                      | Warm White |
| Surface Finish              | Gloss      |
| Exclusive to Beaumonts      | Yes        |
| Country of Origin           | TUR        |
| Undulation                  | Flat       |
| Slip Rating                 | NA         |
| Tile Type                   | Glass      |
| Tile Thickness              | 5.5mm      |
| Edge                        | Pressed    |
| Pieces Per Pack             | 12         |
| Pieces Per Sqm              | 6          |
| Weight Per Sqm              | 10.5kg     |
| Wet Barefoot Ramp Test      | NA         |
| % Crystalline Silica Conter | nt 0.0%    |