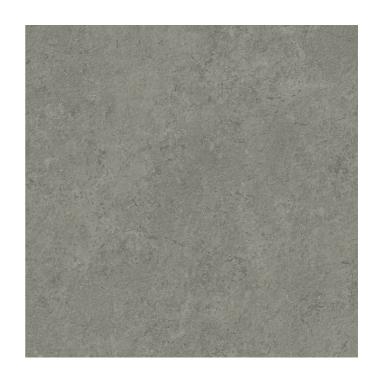

#### VALENCIA GREY TEXT TILE

### 1235679 | 450x450mm

| Range Name                   | Valencia    |
|------------------------------|-------------|
| Colour                       | Grey        |
| Surface Finish               | Textured    |
| Exclusive to Beaumonts       | Yes         |
| Country of Origin            | CHN         |
| Undulation                   | Flat        |
| Wear Rating                  | 3           |
| Slip Rating                  | P4          |
| Variation                    | V3          |
| Tile Type                    | Monocottura |
| Tile Thickness               | 8.5mm       |
| Edge                         | Pressed     |
| Number of Faces              | 4           |
| Pieces Per Pack              | 5           |
| Pieces Per Sqm               | 4.94        |
| Weight Per Sqm               | 17.28kg     |
| Wet Barefoot Ramp Test       | NA          |
| Light Reflectance Value      | 38          |
| % Crystalline Silica Content | 32.00%      |
| Porosity                     | > 3% <= 6%  |
|                              |             |