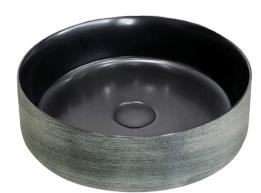

## **FLORENCIA**

**ROUND COUNTER TOP BASIN** - Premium Vitreous China, Matte Black / Scratched Green

The Florencia round counter top basin features a thin edge & a shadow base to give it the appearance of floating above the vanity or counter top it is mounted on top of. Combined with a vessel or wall basin mixer, this modern design will give a fresh look to any bathroom.