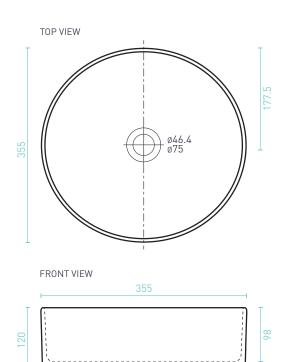

## **FLORENCIA** ROUND COUNTER TOP BASIN

| SIZE (l) x (w) x (h) mm | CAPACITY | NET WEIGHT | CODE   |
|-------------------------|----------|------------|--------|
| 360 x 360 x 120         | 7L       | 6kg        | 123597 |