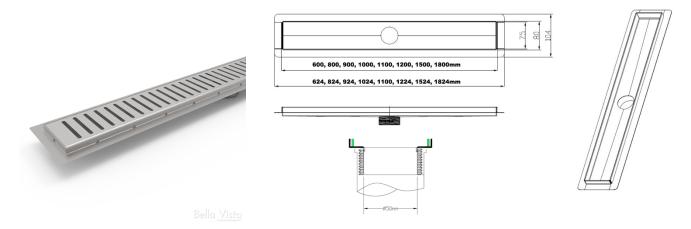

## Specifications:

| Style       | Mito Pattern 1200mm Shower Grate with Tilers Lip                                                                                                                                                                                                                     |
|-------------|----------------------------------------------------------------------------------------------------------------------------------------------------------------------------------------------------------------------------------------------------------------------|
| Material    | 316 Grade stainless steel                                                                                                                                                                                                                                            |
| Finish      | Stainless Steel                                                                                                                                                                                                                                                      |
| Dimensions  | 1200mm (l) x 80mm (w) x 25mm (d)*                                                                                                                                                                                                                                    |
| Outlet Size | 50mm                                                                                                                                                                                                                                                                 |
| Details     | Suitable for commercial and residential Unique design with moulded/welded tilers' channel Interchangeable grate covers Watermark approved Available in 600, 800, 900, 1000, 1100, 1200, 1500 and 1800mm length * Depth is for drain body and does not include outlet |
| Patent      | 2017101579                                                                                                                                                                                                                                                           |
| Warranty    | 25-year warranty (refer to <u>bella-vista.net.au</u> for details)                                                                                                                                                                                                    |