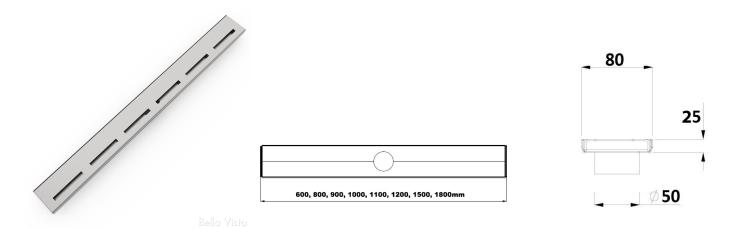

## Specifications:

| Style              | Slotted Pattern 1000mm Shower Grate                                  |
|--------------------|----------------------------------------------------------------------|
| Material           | 304 Grade stainless steel                                            |
| Finish             | Stainless Steel                                                      |
| Dimensions         | 1000mm (l) x 80mm (w) x 25mm (d)*                                    |
| <b>Outlet Size</b> | 50mm                                                                 |
| Details            | Suitable for commercial and residential                              |
|                    | Interchangeable grate covers                                         |
|                    | Watermark approved                                                   |
|                    | Available in 600, 800, 900, 1000, 1100, 1200, 1500 and 1800mm length |
|                    | * Depth is for drain body and does not include outlet                |
| Warranty           | 25-year warranty (refer to bella-vista.net.au for details)           |