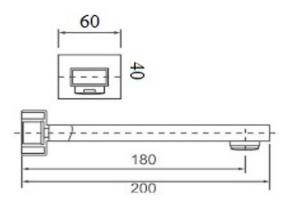

Available In

C

1250243 Chrome

| SPECIFICATIONS |                                                                                                                                                                                                                                                                                                                                                                                                                                                                                                                                                                                                                                                                                                                                                                                                                                                                                                                                                                                                                                                                                                                                                                                                                                                                                                                                                                                                                                                                                                                                                                                                                                                                                                                                                                                                                                                                                                                                                                                                                                                                                                                               |
|----------------|-------------------------------------------------------------------------------------------------------------------------------------------------------------------------------------------------------------------------------------------------------------------------------------------------------------------------------------------------------------------------------------------------------------------------------------------------------------------------------------------------------------------------------------------------------------------------------------------------------------------------------------------------------------------------------------------------------------------------------------------------------------------------------------------------------------------------------------------------------------------------------------------------------------------------------------------------------------------------------------------------------------------------------------------------------------------------------------------------------------------------------------------------------------------------------------------------------------------------------------------------------------------------------------------------------------------------------------------------------------------------------------------------------------------------------------------------------------------------------------------------------------------------------------------------------------------------------------------------------------------------------------------------------------------------------------------------------------------------------------------------------------------------------------------------------------------------------------------------------------------------------------------------------------------------------------------------------------------------------------------------------------------------------------------------------------------------------------------------------------------------------|
| SKU            | 1250243 /Marki Square Bath Spout 180 Chrome                                                                                                                                                                                                                                                                                                                                                                                                                                                                                                                                                                                                                                                                                                                                                                                                                                                                                                                                                                                                                                                                                                                                                                                                                                                                                                                                                                                                                                                                                                                                                                                                                                                                                                                                                                                                                                                                                                                                                                                                                                                                                   |
| WELS Info      | N/R                                                                                                                                                                                                                                                                                                                                                                                                                                                                                                                                                                                                                                                                                                                                                                                                                                                                                                                                                                                                                                                                                                                                                                                                                                                                                                                                                                                                                                                                                                                                                                                                                                                                                                                                                                                                                                                                                                                                                                                                                                                                                                                           |
| Cartridge      | N/A                                                                                                                                                                                                                                                                                                                                                                                                                                                                                                                                                                                                                                                                                                                                                                                                                                                                                                                                                                                                                                                                                                                                                                                                                                                                                                                                                                                                                                                                                                                                                                                                                                                                                                                                                                                                                                                                                                                                                                                                                                                                                                                           |
| Water Pressure | Minimum Pressure 150KPA  Maximum Pressure 500KPA                                                                                                                                                                                                                                                                                                                                                                                                                                                                                                                                                                                                                                                                                                                                                                                                                                                                                                                                                                                                                                                                                                                                                                                                                                                                                                                                                                                                                                                                                                                                                                                                                                                                                                                                                                                                                                                                                                                                                                                                                                                                              |
|                | That in the state of the state |
| Warranty       | 10 Yrs Parts Replacement only                                                                                                                                                                                                                                                                                                                                                                                                                                                                                                                                                                                                                                                                                                                                                                                                                                                                                                                                                                                                                                                                                                                                                                                                                                                                                                                                                                                                                                                                                                                                                                                                                                                                                                                                                                                                                                                                                                                                                                                                                                                                                                 |