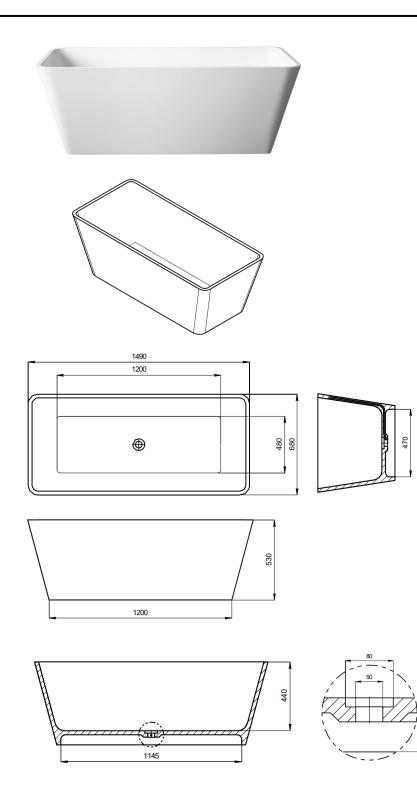

## **RS05-1490-AMICA**

Free Standing Stone Bath Matte White

**MATERIAL:** KASKADESTONE

FINISH: MATTE

**COLOUR: WHITE** 

DIMENSIONS: 1490 x 680 x 530mm

PACKAGE SIZE: 1560 x 780 x 720mm

NET WEIGHT: 148kg

1. DRAWINGS ARE NOT TO SCALE

2. DIMENSIONS ARE IN MILLIMETERS

3. AS ALL KASKADE PRODUCTS ARE HAND FINISHED A  $\pm\,5\text{MM}$  TOLERANCE IS ALLOWED

COPYRIGH (CAPPLIES DUPLICATION OF THIS DRAWING OR ANY SPECIFIC DESIGN FEATURES IS NOT PERMITTED WITHOUT WRITTEN AUTHORITY. "COMMERCIAL CONFIDENTIALITY" IS ASSUMED AND REQUIRED.