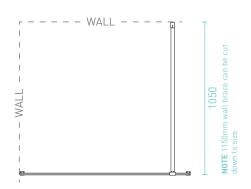

☑ EZI clean premium glass protection ☑ Easy install gasket wall system

✓ Corrosion resistant steel fittings

✓ Fully concealed fixtures

- **5 YEAR WARRANTY\***
- Shower brace (1050mm) can be cut down to size
- 10mm toughened safety glass
- Made to AS/NZ Standard 1288:2006
- Install on tiled walls or a 2-SIDED Acrylic Shower Wall
- Install on a tiled floor or a **LUNA** Acrylic Shower Base