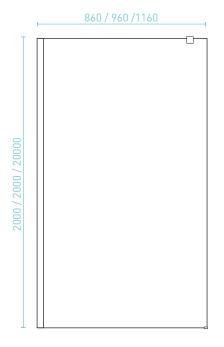

## **SUTTOR WALL FIXED SHOWER PANEL**

| SIZE (w) $x$ (d) $x$ (h) mm | <b>NET WEIGHT</b> | CODE                       |
|-----------------------------|-------------------|----------------------------|
| (860-875) x 1150 x 2000     | 46kg              | 105533 Clear/Chrome        |
| "                           | "                 | 105643 Tinted/Black        |
| "                           | "                 | <b>1230297</b> Clear/Black |
| (960-975) x 1150 x 2000     | 51kg              | 105534 Clear/Chrome        |
| "                           | "                 | 105644 Tinted/Black        |
| "                           | "                 | <b>1230298</b> Clear/Black |
| (1160-1175) x 1150 x 2000   | 62kg              | 105535 Clear/Chrome        |
| "                           | "                 | 105645 Tinted/Black        |
| "                           | "                 | <b>1230299</b> Clear/Black |