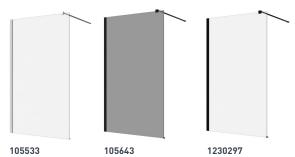

## **SUTTOR WALL FIXED SHOWER PANEL**

| SIZE (w) $x$ (d) $x$ (h) mm | <b>NET WEIGHT</b> | CODE                       |
|-----------------------------|-------------------|----------------------------|
| (860-875) x 1150 x 2000     | 46kg              | 105533 Clear/Chrome        |
| "                           | "                 | 105643 Tinted/Black        |
| "                           | "                 | <b>1230297</b> Clear/Black |
| (960-975) x 1150 x 2000     | 51kg              | 105534 Clear/Chrome        |
| "                           | "                 | 105644 Tinted/Black        |
| "                           | "                 | <b>1230298</b> Clear/Black |
| (1160-1175) x 1150 x 2000   | 62kg              | 105535 Clear/Chrome        |
| "                           | "                 | 105645 Tinted/Black        |
| "                           | "                 | <b>1230299</b> Clear/Black |