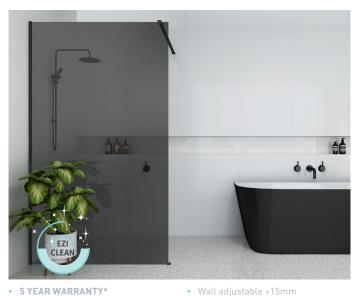

## WALL FIXED SHOWER PANEL - Clear Glass/Chrome Fittings & Tinted Glass/Black Fittings

The Suttor wall fixed shower panel is the ultimate in bathroom luxury & design. Available in your preference of clear or tinted glass with chrome or black fittings. This design is fixed onto a tiled wall on one side & supported by a shower brace which can be cut down to your desired width.

☑ EZI clean premium glass protection ☑ Easy install gasket wall system

✓ Corrosion resistant steel fittings

✓ Fully concealed fixtures

- **5 YEAR WARRANTY\***
- Shower brace (1050mm) can be cut down to size
- 10mm toughened safety glass
- Made to AS/NZ Standard 1288:2006
- Install on tiled walls or a 2-SIDED Acrylic Shower Wall
- Install on a tiled floor or a **LUNA** Acrylic Shower Base