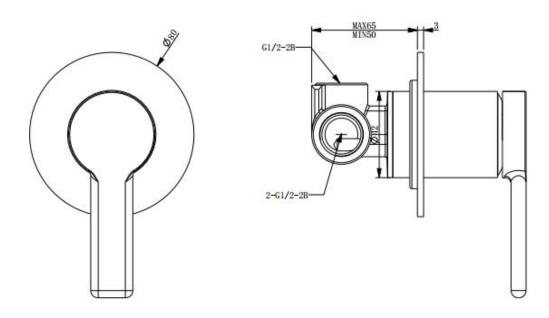

| SPECIFICATIONS |                         |
|----------------|-------------------------|
|                |                         |
| SKU            | 1243810                 |
|                |                         |
| CARTRIDGE      | Flühs - Germany         |
|                |                         |
| AERATOR        | Neoperl - Germany       |
|                |                         |
| HOSE           | Neoperl - Germany       |
|                |                         |
| WATER PRESSURE | Minimum Pressure 150KPA |
|                | Maximum Pressure 500KPA |
|                |                         |
| WARRANTY       | Cartridge: 25 Yrs       |
|                | Labour: 2 Yrs           |

Disclaimer: All products must be installed by Australia licensed plumber or r