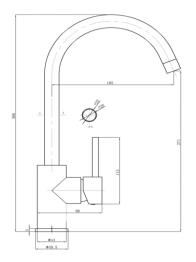

## Available In

1251264 Chrome

1251265 Black

1251266 Brush Nickel

| SPECIFICATIONS |                                        |
|----------------|----------------------------------------|
| SKU            | 1251266 /Marki Round Sink Brush Nickel |
| WELS Info      | T36994, 5 Star/6.0 L                   |
| Cartridge      | KEROX - Hungary                        |
| Water Pressure | Minimum Pressure 150KPA                |
|                | Maximum Pressure 500KPA                |
| Warranty       | Cartridge: 25 Yrs                      |
|                | Labour: 2 Yr                           |