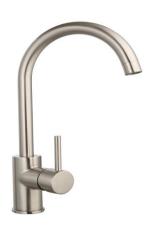

## Available In

1251264 Chrome

1251265 Black

1251266 Brush Nickel

| SPECIFICATIONS |                                        |
|----------------|----------------------------------------|
| SKU            | 1251266 /Marki Round Sink Brush Nickel |
| WELS Info      | T36994, 5 Star/6.0 L                   |
| Cartridge      | KEROX - Hungary                        |
| Water Pressure | Minimum Pressure 150KPA                |
|                | Maximum Pressure 500KPA                |
| Warranty       | Cartridge: 25 Yrs                      |
|                | Labour: 2 Yr                           |