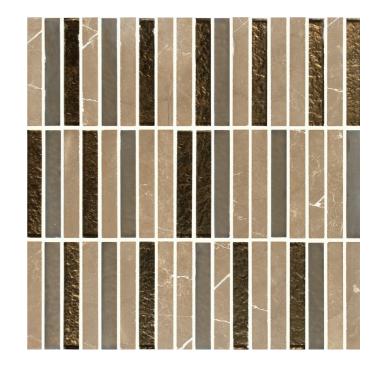

## VINALISA BROWN MOSAIC

165811 | 300x300mm

| Colour                 |                   |
|------------------------|-------------------|
| Surface Finish         | Various           |
| Country of Origin      | CHN               |
| Undulation             | Flat              |
| Slip Rating            | No Classification |
| Tile Type              | No Classification |
| Tile Thickness         | 8mm               |
| Edge                   | No Classification |
| Wet Barefoot Ramp Test | NA                |
|                        |                   |