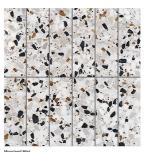

### TERRINA BRICK EMBOSSED TILE

### 1276785 | 300x300mm

| Range Name                   | Terrina     |
|------------------------------|-------------|
| Colour                       | Multicolour |
| Surface Finish               | Various     |
| Country of Origin            | AUS         |
| Undulation                   | Embossed    |
| Wear Rating                  | 0           |
| Slip Rating                  |             |
| Variation                    | V3          |
| Tile Type                    | Third Fired |
| Tile Thickness               | 10mm        |
| Edge                         | Rect        |
| Number of Faces              | 6           |
| Pieces Per Pack              | 9           |
| Pieces Per Sqm               | 11.11       |
| Weight Per Sqm               | 16.67kg     |
| Wet Barefoot Ramp Test       | NA          |
| Light Reflectance Value      | NA          |
| % Crystalline Silica Content | 14.2%       |
| Porosity                     | > 10%       |
|                              |             |

# TERRINA BRICK (50X150) 300x300