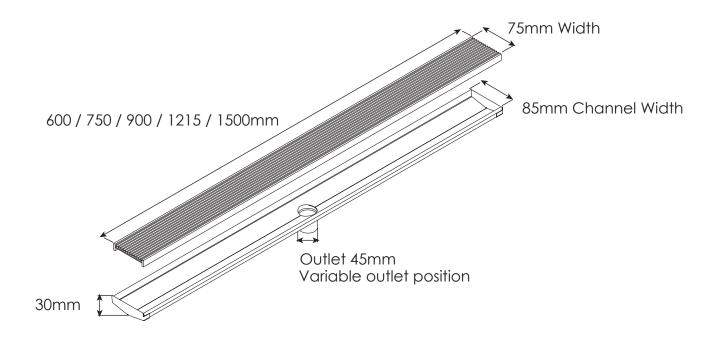

## **CHANNEL DRAIN HEELGUARD 75MM OUTLET 45MM**

| CODE                          | FINISH                              | LENGTH                  |
|-------------------------------|-------------------------------------|-------------------------|
| 1004660                       | Stainless Steel                     | 600MM                   |
| 1004664                       | Stainless Steel                     | 750MM                   |
| 1004668                       | Stainless Steel                     | 900MM                   |
| 1004672                       | Stainless Steel                     | 1215MM                  |
| 1004676                       | Stainless Steel                     | 1500MM                  |
|                               |                                     |                         |
| CODE                          | FINISH                              | LENGTH                  |
| CODE<br>1004685               | FINISH  Matte Black                 | LENGTH 600MM            |
|                               | I —                                 |                         |
| 1004685                       | Matte Black                         | 600MM                   |
| 1004685                       | Matte Black Matte Black             | 600MM<br>750MM          |
| 1004685<br>1004689<br>1004693 | Matte Black Matte Black Matte Black | 600MM<br>750MM<br>900MM |