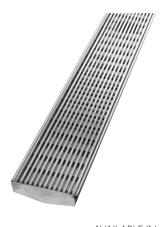

## **CHANNEL DRAIN HEELGUARD 75MM OUTLET 45MM**

| CODE                          | FINISH                              | LENGTH                  |
|-------------------------------|-------------------------------------|-------------------------|
| 1004660                       | Stainless Steel                     | 600MM                   |
| 1004664                       | Stainless Steel                     | 750MM                   |
| 1004668                       | Stainless Steel                     | 900MM                   |
| 1004672                       | Stainless Steel                     | 1215MM                  |
| 1004676                       | Stainless Steel                     | 1500MM                  |
|                               |                                     |                         |
| CODE                          | FINISH                              | LENGTH                  |
| CODE<br>1004685               | FINISH  Matte Black                 | LENGTH 600MM            |
|                               | I —                                 |                         |
| 1004685                       | Matte Black                         | 600MM                   |
| 1004685                       | Matte Black Matte Black             | 600MM<br>750MM          |
| 1004685<br>1004689<br>1004693 | Matte Black Matte Black Matte Black | 600MM<br>750MM<br>900MM |