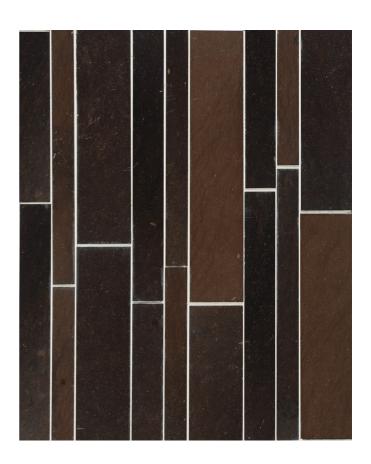

## MOCHA BROWN CULTURE BRICK HONED MOSAIC

## 165866 376x300mm

| Colour                 |                   |
|------------------------|-------------------|
| Surface Finish         | Honed             |
| Country of Origin      | CHN               |
| Undulation             | Flat              |
| Slip Rating            | No Classification |
| Tile Type              | No Classification |
| Tile Thickness         | 8mm               |
| Edge                   | No Classification |
| Wet Barefoot Ramp Test | NA                |
|                        |                   |