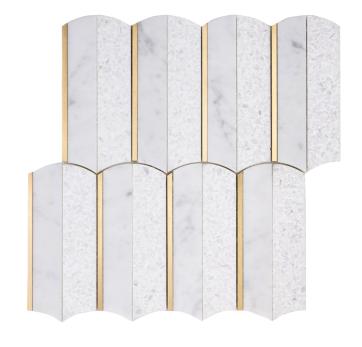

## LUXOR WHITE MIX NATURAL PRODUCT CASCADE **VARIOUS MOSAIC**

#### 1244490 | 290x272mm

| Range Name                  | Luxor    |
|-----------------------------|----------|
| Colour                      | White    |
| Surface Finish              | Various  |
| Country of Origin           | CHN      |
| Undulation                  | Flat     |
| Slip Rating                 | NA       |
| Tile Type                   | Mix      |
| Tile Thickness              | 10mm     |
| Edge                        | Rect     |
| Pieces Per Pack             | 5        |
| Pieces Per Sqm              | 12.68    |
| Weight Per Sqm              | 25.35kg  |
| Wet Barefoot Ramp Test      | NA       |
| % Crystalline Silica Conten | t <7.55% |