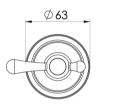

## **RHAPSODY**

### RHAPSODY LEVER WALL TOP ASSEMBLIES - LEAD FREE





# AVAILABLE IN



RL060-00-1 Chrome

### **INFORMATION**

Temperature Rating 1 - 75°C

Pressure Rating 150 - 500kPa



#### **MAINTENANCE AND CARE:**

- All surfaces should be cleaned with mild liquid detergent or soap and water.
- Do not use cream cleaners or citrus based cleaning products, as they are abrasive.
- Use of unsuitable cleaning agents may damage the surface.
- Any damage caused in this way will not be covered by warranty.

Please visit https://www.phoenixtapware.com.au/warranty to view the full warranty





Product complies with the lead free Australian Building Codes Board regulations in 2026





While we aim to ensure the specifications shown are correct at time of printing, Phoenix Tapware reserves the right to make modifications without prior notice. Always use the physical product measurements for mark-ups and roughing-in as the line drawing shown may differ from the actual product over time. All measurements are shown in millimetres. Colours may vary from image shown.