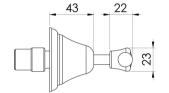

## **RHAPSODY**

### RHAPSODY LEVER WALL TOP ASSEMBLIES - LEAD FREE





# AVAILABLE IN



RL060-00-1 Chrome

### **INFORMATION**

Temperature Rating 1 - 75°C

Pressure Rating 150 - 500kPa



#### **MAINTENANCE AND CARE:**

- All surfaces should be cleaned with mild liquid detergent or soap and water.
- Do not use cream cleaners or citrus based cleaning products, as they are abrasive.
- Use of unsuitable cleaning agents may damage the surface.
- Any damage caused in this way will not be covered by warranty.

Please visit https://www.phoenixtapware.com.au/warranty to view the full warranty





Product complies with the lead free Australian Building Codes Board regulations in 2026





While we aim to ensure the specifications shown are correct at time of printing, Phoenix Tapware reserves the right to make modifications without prior notice. Always use the physical product measurements for mark-ups and roughing-in as the line drawing shown may differ from the actual product over time. All measurements are shown in millimetres. Colours may vary from image shown.