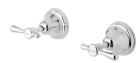

## **RHAPSODY**

### RHAPSODY LEVER WALL TOP ASSEMBLIES - LEAD FREE





# AVAILABLE IN



RL060-00-1 Chrome

### **INFORMATION**

Temperature Rating 1 - 75°C

Pressure Rating 150 - 500kPa



#### **MAINTENANCE AND CARE:**

- All surfaces should be cleaned with mild liquid detergent or soap and water.
- Do not use cream cleaners or citrus based cleaning products, as they are abrasive.
- Use of unsuitable cleaning agents may damage the surface.
- Any damage caused in this way will not be covered by warranty.

Please visit https://www.phoenixtapware.com.au/warranty to view the full warranty





Product complies with the lead free Australian Building Codes Board regulations in 2026





While we aim to ensure the specifications shown are correct at time of printing, Phoenix Tapware reserves the right to make modifications without prior notice. Always use the ph