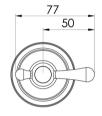

## **RHAPSODY**

### RHAPSODY LEVER WALL TOP ASSEMBLIES - LEAD FREE





# AVAILABLE IN



RL060-00-1 Chrome

### **INFORMATION**

Temperature Rating 1 - 75°C

Pressure Rating 150 - 500kPa



#### **MAINTENANCE AND CARE:**

- All surfaces should be cleaned with mild liquid detergent or soap and water.
- Do not use cream cleaners or citrus based cleaning products, as they are abrasive.
- Use of unsuitable cleaning agents may damage the surface.
- Any damage caused in this way will not be covered by warranty.

Please visit https://www.phoenixtapware.com.au/warranty to view the full warranty





Product complies with the lead free Australian Building Codes Board regulations in 2026





While we aim to ensure the specifications shown are correct at time of printing, Phoenix Tapware reserves the right to make modifications without prior notice. Always use the physical product measurements for mark-ups and roughing-in as the line drawing shown may differ from the actual product over time. All measurements are shown in millimetres. Colours may vary from image shown.