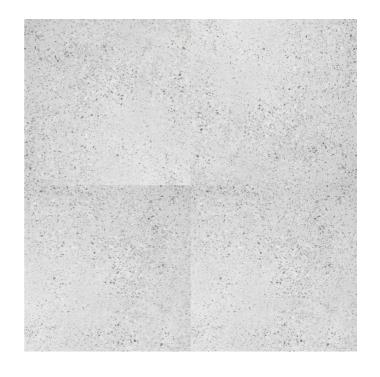

### STONE IMPRESSIONS DESOTO ISOCORE

## 1235487 | 605x605mm

| Range Name             | Stone Impressions |
|------------------------|-------------------|
| Colour Group           | Desoto            |
| Material Type          | Isocore           |
| Edge Type              | Micro Bevel       |
| Surface Finish         | Matt              |
| Joining Method         | Click             |
| Exclusive to Beaumonts | Yes               |
| Country of Origin      | CHN               |
| Wear Layer Thickness   | 0.55mm            |
| Slip Rating            | P3                |
| Thickness              | 8.5mm             |
| Number of Faces        | 8                 |
| Pieces Per Sqm         | 2.73              |
| Pieces Per Pack        | 5                 |
| Weight Per Pack        | 16.6kg            |
|                        |                   |