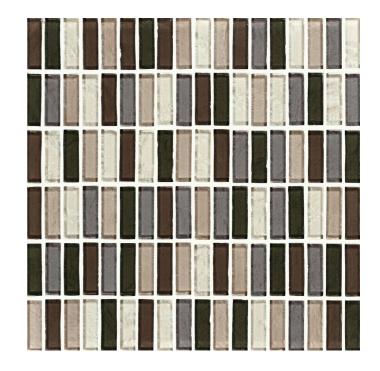

## CRYSTAL METAL MOCHA GREY MOSAIC

165871 | 300x300mm

| Colour                 |                   |
|------------------------|-------------------|
| Surface Finish         | Gloss             |
| Country of Origin      | CHN               |
| Undulation             | Embossed          |
| Slip Rating            | No Classification |
| Tile Type              | No Classification |
| Tile Thickness         | 8mm               |
| Edge                   | No Classification |
| Wet Barefoot Ramp Test | NA                |
|                        |                   |