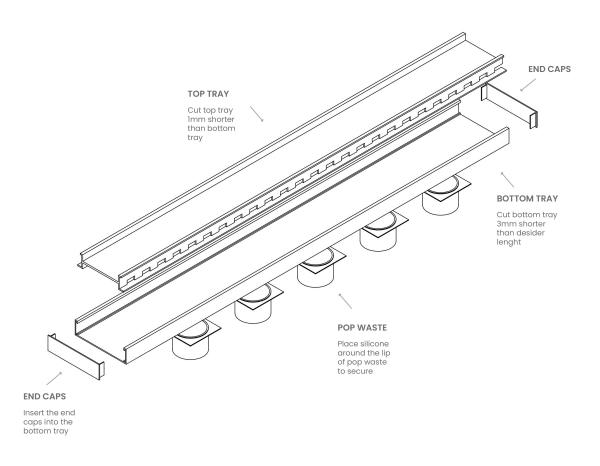

- 1. Cut the bottom tray 3mm shorter than desired length to allow end caps to be fitted.
- 2. Cut the top grate 1mm shorter than the bottom tray to allow for easy roll-in of top grate and tidy fit.

- 3. Using a suitable size Lauxes hole saw for your pop waste, drill out the hole at the required position to align with the waste pipe in the floor.
- 4. Insert the end caps into bottom tray and secure with a bead of silicone on the outside of tray.
- 5. Place silicone around the lip of the pop waste and secure to the underside of bottom tray at the recently drilled hole.
- \* During installation use a template to ensure the grate does not come in contact with any wet cement based products.