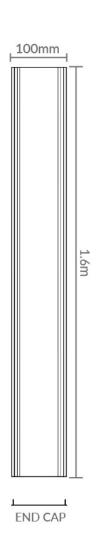

## **PRODUCT SPECIFICATIONS**

| Product      | Midnight Tile Insert Plus (MTIP)                                                                                                                                                                                           |
|--------------|----------------------------------------------------------------------------------------------------------------------------------------------------------------------------------------------------------------------------|
| Code         | 1241314                                                                                                                                                                                                                    |
| Colour       | Midnight Black                                                                                                                                                                                                             |
| Length       | 1.6m                                                                                                                                                                                                                       |
| Width        | 100mm                                                                                                                                                                                                                      |
| Depth        | 35mm                                                                                                                                                                                                                       |
| Material     | Anodised Aluminium                                                                                                                                                                                                         |
| Applications | Indoor and Outdoor                                                                                                                                                                                                         |
| Features     | <ul> <li>Perfect for large format tiles such as travertine or stone</li> <li>Recommended for outdoor usage</li> <li>Suitable for tiles up to 18mm thick</li> <li>Lifetime Rustproof Warranty</li> <li>UV Stable</li> </ul> |