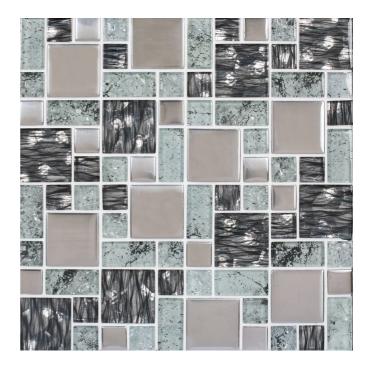

## TURRETELLA STEEL MIX MOSAIC

208805 | 300x300mm

| Gloss             |
|-------------------|
| CHN               |
| Flat              |
| No Classification |
| No Classification |
| 8mm               |
| No Classification |
| 11                |
| NA                |
|                   |