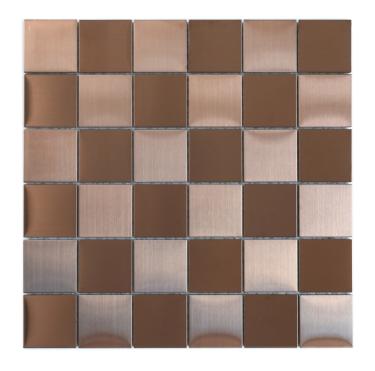

## METAL COPPER MOSAIC

1007355 | 296x296mm

| Colour                 | Metal             |
|------------------------|-------------------|
| Surface Finish         | Silk              |
| Country of Origin      | CHN               |
| Undulation             | Flat              |
| Slip Rating            | No Classification |
| Tile Type              | No Classification |
| Tile Thickness         | 8mm               |
| Edge                   | No Classification |
| Wet Barefoot Ramp Test | NA                |
|                        |                   |