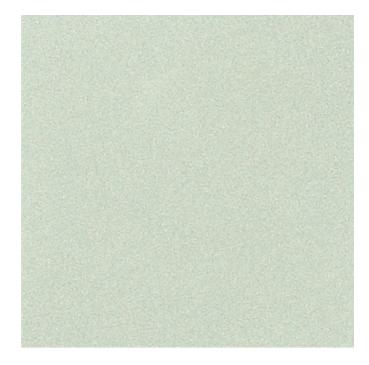

## **CRYSTAL SILVER**

165239 | 100x100mm

| Colour                 |                   |
|------------------------|-------------------|
| Surface Finish         | Gloss             |
| Country of Origin      | CHN               |
| Undulation             | Flat              |
| Slip Rating            | No Classification |
| Tile Type              | No Classification |
| Tile Thickness         | 8mm               |
| Edge                   | Pressed           |
| Wet Barefoot Ramp Test | NA                |