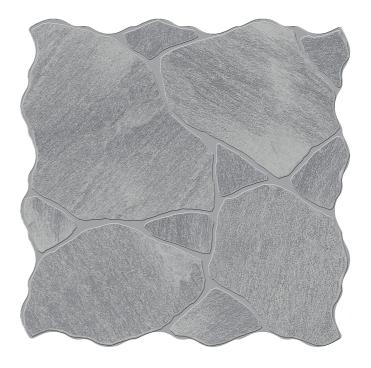

## STEP STONE CRAZYPAVE BLACK EMBOSSED TEXTURED TILE

| 1274647 450x450mm                  |          |
|------------------------------------|----------|
| Range Name                         | Step     |
| Colour                             | Black    |
| Surface Finish                     | Textured |
| Exclusive to Beaumonts             | Yes      |
| Country of Origin                  | ESP      |
| Undulation                         | Embossed |
| Wear Rating                        | 4        |
| Slip Rating                        | P4       |
| Variation                          | V3       |
| Tile Туре                          | GL-Porc  |
| Tile Thickness                     | 9.5mm    |
| Edge                               | Pressed  |
| Number of Faces                    | 1        |
| Pieces Per Pack                    | 6        |
| Pieces Per Sqm                     | 5.45     |
| Weight Per Sqm                     | 18.44kg  |
| Wet Barefoot Ramp Test             |          |
| Light Reflectance Value            | 14       |
| % Crystalline Silica Content 24.0% |          |
| Porosity                           | <= 0.5%  |
|                                    |          |