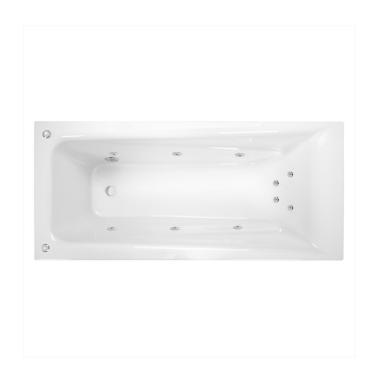

## MERRICA SPA BATH ACRYLIC 1665 10 JETS GLOSS WHITE

105549 | 735x1665mm Range Name Merrica Colour Surface Finish Country of Origin Tile Undulation Wear Rating Slip Rating Variation Tile Type Tile Thickness mm Edge Number of Faces Pieces Per Pack Pieces Per Sqm Weight Per Sqm Wet Barefoot Ramp Test Light Reflectance Value % Crystalline Silica Content