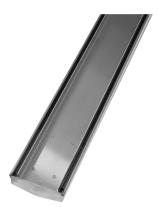

## CHANNEL DRAIN TILE INSERT 75MM OUTLET 65MM

| CODE                          | FINISH                                    | LENGTH                  |
|-------------------------------|-------------------------------------------|-------------------------|
| 1004663                       | Stainless Steel                           | 600MM                   |
| 1004667                       | Stainless Steel                           | 750MM                   |
| 1004671                       | Stainless Steel                           | 900MM                   |
| 1004675                       | Stainless Steel                           | 1215MM                  |
| 1004679                       | Stainless Steel                           | 1500MM                  |
|                               |                                           |                         |
| CODE                          | FINISH                                    | LENGTH                  |
| CODE<br>1004688               | FINISH                                    | LENGTH<br>600MM         |
|                               |                                           |                         |
| 1004688                       | Matte Black                               | 600MM                   |
| 1004688<br>1004692            | Matte Black<br>Matte Black                | 600MM<br>750MM          |
| 1004688<br>1004692<br>1004696 | Matte Black<br>Matte Black<br>Matte Black | 600MM<br>750MM<br>900MM |