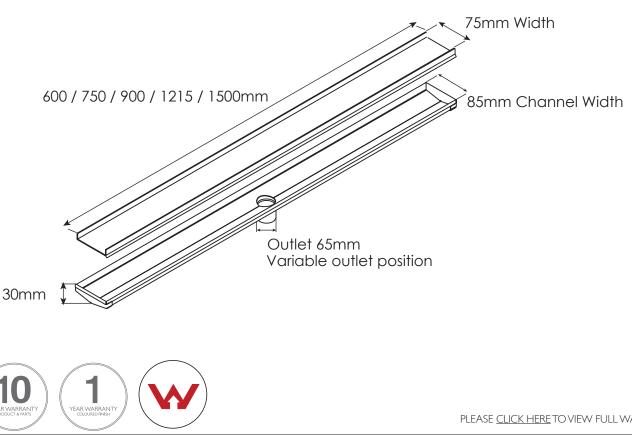

## CHANNEL DRAIN TILE INSERT 75MM OUTLET 65MM

| CODE                          | FINISH                                    | LENGTH                  |
|-------------------------------|-------------------------------------------|-------------------------|
| 1004663                       | Stainless Steel                           | 600MM                   |
| 1004667                       | Stainless Steel                           | 750MM                   |
| 1004671                       | Stainless Steel                           | 900MM                   |
| 1004675                       | Stainless Steel                           | 1215MM                  |
| 1004679                       | Stainless Steel                           | 1500MM                  |
|                               |                                           |                         |
| CODE                          | FINISH                                    | LENGTH                  |
| CODE<br>1004688               | FINISH                                    | LENGTH<br>600MM         |
|                               |                                           |                         |
| 1004688                       | Matte Black                               | 600MM                   |
| 1004688<br>1004692            | Matte Black<br>Matte Black                | 600MM<br>750MM          |
| 1004688<br>1004692<br>1004696 | Matte Black<br>Matte Black<br>Matte Black | 600MM<br>750MM<br>900MM |