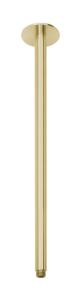

# **CEILING ARM 450MM**

PRODUCT CODE: V545-12
FINISH: BRUSHED GOLD
WELS: N/A

#### PACKAGING INCLUDES

- I x Shower arm
- I x Dress plate
- I x Installation instructions
- I x Warranty card

PLEASE <u>CLICK HERE</u> TO VIEW FULL WARRANTY

While we aim to ensure the specifications shown are correct at time of printing. Phoenix Tapware reserves the right to make modifications without prior notice. Always use the physical product measurements for mark-ups and roughing-in as the line drawing shown may differ from the actual product over time. All measurements are shown in millimetres. Some colours may vary across product types due to differing construction materials. Printed images are a representation only and the colour or finish may vary from the actual product.