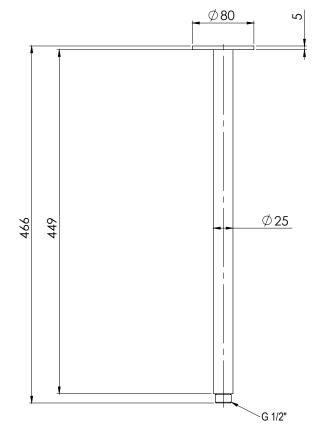

#### PACKAGING INCLUDES

- I x Shower arm
- I x Dress plate
- I x Installation instructions
- I x Warranty card

PLEASE <u>CLICK HERE</u> TO VIEW FULL WARRANTY

While we aim to ensure the specifications shown are correct at time of printing. Phoenix Tapware reserves the right to make modifications without prior notice. Always use the physical product measurements for mark-ups and roughing-in as the line drawing shown may differ from the actual product over time. All measurements are shown in millimetres. Some colours may vary across product types due to differing construction materials. Printed images are a representation only and the colour or finish may vary from the actual product.