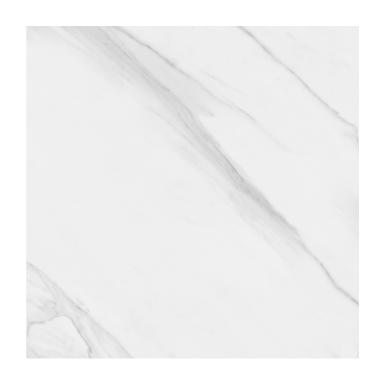

### PLUS STATUARIO WHITE TEXTURED TILE

#### 1248153 | 600x600mm

| Range Name                   | Plus Statuario |
|------------------------------|----------------|
| Colour                       | White          |
| Surface Finish               | Textured       |
| Exclusive to Beaumonts       | Yes            |
| Country of Origin            | VNM            |
| Undulation                   | Flat           |
| Wear Rating                  | 3              |
| Slip Rating                  | P3             |
| Variation                    | V3             |
| Tile Type                    | GL-Porc        |
| Tile Thickness               | 9.2mm          |
| Edge                         | Rect           |
| Number of Faces              | 19             |
| Pieces Per Pack              | 4              |
| Pieces Per Sqm               | 2.78           |
| Weight Per Sqm               | 21.53kg        |
| Wet Barefoot Ramp Test       | NA             |
| Light Reflectance Value      | 92-94          |
| % Crystalline Silica Content | 42.00%         |
| Porosity                     | <= 0.5%        |
|                              |                |