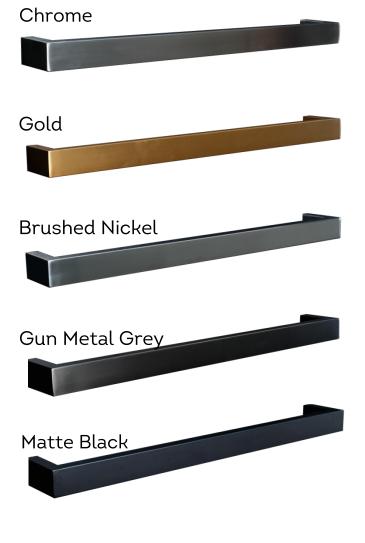

#### SPECIFICATIONS

| Recommended Use: Dom | nestic, Hotel & Commercial |
|----------------------|----------------------------|
| Material:            | Stainless Steel            |
| Options:             | Hardwired                  |
| Heating Method:      | Dry Element                |
| Power Entry:         | Right                      |
| Voltage:             | 12V AC 50Hz                |
| Wattage:             | 15 Watts (per single rail) |
|                      | 21 Watts (Matte Black)     |
| IP Rating:           | IP55                       |
| Transformer:         | 75W (supplied seperately)  |
| Wall Switch:         | Not supplied               |
|                      |                            |