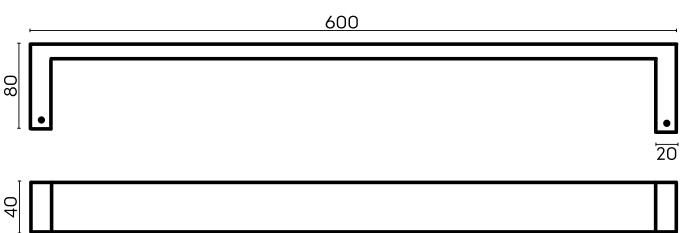

# SINGLE RAIL SQUARE 600 M HOTWICE

### Model number: HWSQS600

#### SPECIFICATIONS

| Recommended Use: Dom | nestic, Hotel & Commercial |
|----------------------|----------------------------|
| Material:            | Stainless Steel            |
| Options:             | Hardwired                  |
| Heating Method:      | Dry Element                |
| Power Entry:         | Right                      |
| Voltage:             | 12V AC 50Hz                |
| Wattage:             | 15 Watts (per single rail) |
|                      | 21 Watts (Matte Black)     |
| IP Rating:           | IP55                       |
| Transformer:         | 75W (supplied seperately)  |
| Wall Switch:         | Not supplied               |
|                      |                            |