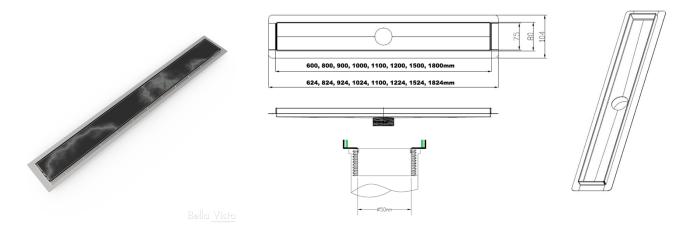

## Specifications:

| Style       | Tile Insert 1200mm Shower Grate with Tilers Lip                      |
|-------------|----------------------------------------------------------------------|
| Material    | 316 Grade stainless steel                                            |
| Finish      | Stainless Steel                                                      |
| Dimensions  | 1200mm (l) x 80mm (w) x 25mm (d)*                                    |
| Outlet Size | 50mm                                                                 |
| Details     | Suitable for commercial and residential                              |
|             | Unique design with moulded/welded tilers' channel                    |
|             | Interchangeable grate covers                                         |
|             | Watermark approved                                                   |
|             | Available in 600, 800, 900, 1000, 1100, 1200, 1500 and 1800mm length |
|             | * Depth is for drain body and does not include outlet                |
| Patent      | 2017101579                                                           |
| Warranty    | 25-year warranty (refer to <u>bella-vista.net.au</u> for details)    |