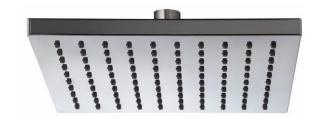

## Available In



C 1269912 Chrome

## **SPECIFICATIONS**

| 51 ECH TOATTONS |                                                  |
|-----------------|--------------------------------------------------|
| SKU             | 1269912/Marki square shower head 200m            |
| WELS Info       | S17594, 3 Star/9L                                |
| Cartridge       | NR                                               |
| Aerator & Hose  | NR                                               |
| Water Pressure  | Minimum Pressure 150KPA  Maximum Pressure 500KPA |
| Warranty        | Replacement: Lifetime warranty                   |

<sup>\*</sup>Disclaimer: All products must be installed by Australia licensed plumber or registered trade person. The manufacture reserves the right to vary specificatio