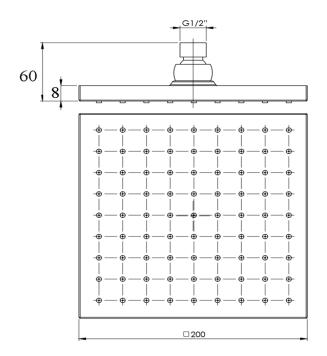

## **SPECIFICATIONS**

| 51 ECH TOATTONS |                                                  |
|-----------------|--------------------------------------------------|
| SKU             | 1269912/Marki square shower head 200m            |
| WELS Info       | S17594, 3 Star/9L                                |
| Cartridge       | NR                                               |
| Aerator & Hose  | NR                                               |
| Water Pressure  | Minimum Pressure 150KPA  Maximum Pressure 500KPA |
| Warranty        | Replacement: Lifetime warranty                   |