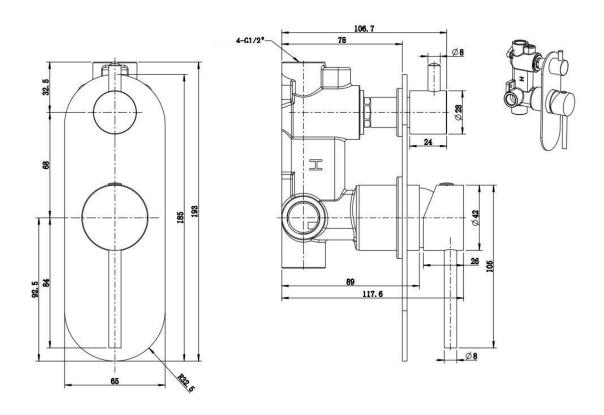

| SPECIFICATIONS |                         |
|----------------|-------------------------|
|                |                         |
| SKU            | 1243743                 |
|                |                         |
| CARTRIDGE      | Flühs - Germany         |
|                |                         |
| AERATOR        | Neoperl - Germany       |
|                |                         |
| HOSE           | Neoperl - Germany       |
|                |                         |
| WATER PRESSURE | Minimum Pressure 150KPA |
|                | Maximum Pressure 500KPA |
|                |                         |
| WARRANTY       | Cartridge: 25 Yrs       |
|                | Labour: 2 Yrs           |

Disclaimer: All products must be installed by Australia licensed plumber or r